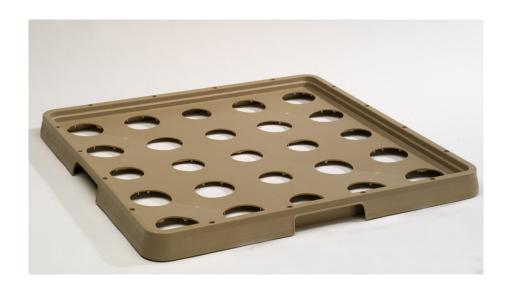

## Libbey Foodservice Introduces RackMaster® Ice Filler

## **Features and Benefits:**

- TR-ICE25 is designed for 25 compartment racks
- Fits all 19 3/4" x 19 3/4" full size warewashing racks
- Gravity-fed system fills the glassware in seconds
- Reduces set up time dramatically
- Additional compartment sizes available upon request