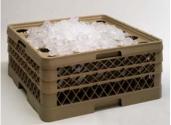

## Libbey Foodservice Introduces RackMaster® Ice Filler

## **Features and Benefits:**

- TR-ICE25 is designed for 25 compartment racks
- Fits all 19 3/4" x 19 3/4" full size warewashing racks
- Gravity-fed system fills the glassware in seconds
- Reduces set up time dramatically
- Additional compartment sizes available upon request