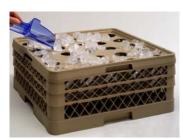

## Libbey Foodservice Introduces RackMaster® Ice Filler

## **Features and Benefits:**

- TR-ICE25 is designed for 25 compartment racks
- Fits all 19 3/4" x 19 3/4" full size warewashing racks
- Gravity-fed system fills the glassware in seconds
- Reduces set up time dramatically
- Additional compartment sizes available upon request