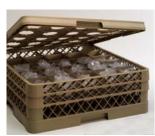

## Libbey Foodservice Introduces RackMaster® Ice Filler

## **Features and Benefits:**

- TR-ICE25 is designed for 25 compartment racks
- Fits all 19 3/4" x 19 3/4" full size warewashing racks
- Gravity-fed system fills the glassware in seconds
- Reduces set up time dramatically
- Additional compartment sizes available upon request