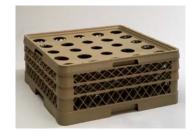

## Libbey Foodservice Introduces RackMaster® Ice Filler

## **Features and Benefits:**

- TR-ICE25 is designed for 25 compartment racks
- Fits all 19 3/4" x 19 3/4" full size warewashing racks
- Gravity-fed system fills the glassware in seconds
- Reduces set up time dramatically
- Additional compartment sizes available upon request