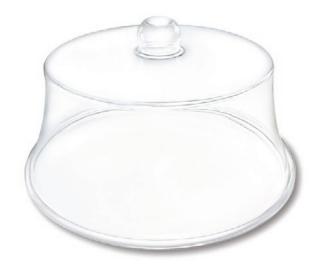

| product numbers                                                                                                                                                                                                                                                                                                            |                        |     |                         |  |  |  |
|----------------------------------------------------------------------------------------------------------------------------------------------------------------------------------------------------------------------------------------------------------------------------------------------------------------------------|------------------------|-----|-------------------------|--|--|--|
| DRD-136FK-00                                                                                                                                                                                                                                                                                                               | cl                     | ear |                         |  |  |  |
| description                                                                                                                                                                                                                                                                                                                |                        |     |                         |  |  |  |
| Manufactured using only the highest quality clear acrylic, Delfin round domes and covers are the industry leader in aesthetic appearance. One piece molded handle will not loosen or detach, made to industry standard sizes, match up with our Prism Trays for a striking presentation. Not recommended for hot case use. |                        |     |                         |  |  |  |
| product category                                                                                                                                                                                                                                                                                                           | food protection        |     |                         |  |  |  |
| line name                                                                                                                                                                                                                                                                                                                  | domes & accessories    |     |                         |  |  |  |
| quick description                                                                                                                                                                                                                                                                                                          | flat top dome          |     |                         |  |  |  |
| shape                                                                                                                                                                                                                                                                                                                      | round                  |     |                         |  |  |  |
| case pack 4                                                                                                                                                                                                                                                                                                                |                        |     |                         |  |  |  |
| dimensions                                                                                                                                                                                                                                                                                                                 |                        |     |                         |  |  |  |
| specs                                                                                                                                                                                                                                                                                                                      | us                     |     | metric                  |  |  |  |
| length 13                                                                                                                                                                                                                                                                                                                  |                        |     | 33.0 cm                 |  |  |  |
| width                                                                                                                                                                                                                                                                                                                      | 13 in                  |     | 33.0 cm                 |  |  |  |
| height                                                                                                                                                                                                                                                                                                                     | 6 in                   |     | 15.2 cm                 |  |  |  |
| item capacity                                                                                                                                                                                                                                                                                                              | -                      |     | -                       |  |  |  |
| max temp                                                                                                                                                                                                                                                                                                                   | 185°F                  |     | 85°C                    |  |  |  |
| material                                                                                                                                                                                                                                                                                                                   |                        |     |                         |  |  |  |
| raw material                                                                                                                                                                                                                                                                                                               | acrylic                |     |                         |  |  |  |
| material durability                                                                                                                                                                                                                                                                                                        | highly break resistant |     |                         |  |  |  |
| surface material                                                                                                                                                                                                                                                                                                           | acrylic                |     |                         |  |  |  |
| surface finish                                                                                                                                                                                                                                                                                                             | gloss                  |     |                         |  |  |  |
| surface hardness                                                                                                                                                                                                                                                                                                           | very high              |     |                         |  |  |  |
| shipping                                                                                                                                                                                                                                                                                                                   |                        |     |                         |  |  |  |
| specs                                                                                                                                                                                                                                                                                                                      | us                     |     | metric                  |  |  |  |
| case weight                                                                                                                                                                                                                                                                                                                | se weight 8 lbs        |     | 3.6 kg                  |  |  |  |
| ase length 14 in                                                                                                                                                                                                                                                                                                           |                        |     | 35.56 cm                |  |  |  |
| case width                                                                                                                                                                                                                                                                                                                 | 14 in                  |     | 35.56 cm                |  |  |  |
| case height                                                                                                                                                                                                                                                                                                                | 14 in                  |     | 35.56 cm                |  |  |  |
| case cube                                                                                                                                                                                                                                                                                                                  | 1.59 ft <sup>3</sup>   |     | 0.05 m <sup>3</sup>     |  |  |  |
| case density                                                                                                                                                                                                                                                                                                               | 5.04 lbs/ft            | 3   | 80.11 kg/m <sup>3</sup> |  |  |  |
|                                                                                                                                                                                                                                                                                                                            |                        |     |                         |  |  |  |
| freight class                                                                                                                                                                                                                                                                                                              |                        |     | 150                     |  |  |  |
| tariff code                                                                                                                                                                                                                                                                                                                |                        |     | 3924.10.4000            |  |  |  |
| finished good country of origin                                                                                                                                                                                                                                                                                            |                        |     | Mexico                  |  |  |  |