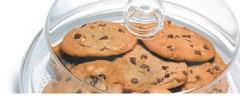

| product numbers                                                                                                                                                                                                                                                                                                            |                        |     |                         |  |  |  |
|----------------------------------------------------------------------------------------------------------------------------------------------------------------------------------------------------------------------------------------------------------------------------------------------------------------------------|------------------------|-----|-------------------------|--|--|--|
| DRD-136FK-00                                                                                                                                                                                                                                                                                                               | cl                     | ear |                         |  |  |  |
| description                                                                                                                                                                                                                                                                                                                |                        |     |                         |  |  |  |
| Manufactured using only the highest quality clear acrylic, Delfin round domes and covers are the industry leader in aesthetic appearance. One piece molded handle will not loosen or detach, made to industry standard sizes, match up with our Prism Trays for a striking presentation. Not recommended for hot case use. |                        |     |                         |  |  |  |
| product category                                                                                                                                                                                                                                                                                                           | food protection        |     |                         |  |  |  |
| line name                                                                                                                                                                                                                                                                                                                  | domes & accessories    |     |                         |  |  |  |
| quick description                                                                                                                                                                                                                                                                                                          | flat top dome          |     |                         |  |  |  |
| shape                                                                                                                                                                                                                                                                                                                      | round                  |     |                         |  |  |  |
| case pack 4                                                                                                                                                                                                                                                                                                                |                        |     |                         |  |  |  |
| dimensions                                                                                                                                                                                                                                                                                                                 |                        |     |                         |  |  |  |
| specs                                                                                                                                                                                                                                                                                                                      | us                     |     | metric                  |  |  |  |
| length 13                                                                                                                                                                                                                                                                                                                  |                        |     | 33.0 cm                 |  |  |  |
| width                                                                                                                                                                                                                                                                                                                      | 13 in                  |     | 33.0 cm                 |  |  |  |
| height                                                                                                                                                                                                                                                                                                                     | 6 in                   |     | 15.2 cm                 |  |  |  |
| item capacity                                                                                                                                                                                                                                                                                                              | -                      |     | -                       |  |  |  |
| max temp                                                                                                                                                                                                                                                                                                                   | 185°F                  |     | 85°C                    |  |  |  |
| material                                                                                                                                                                                                                                                                                                                   |                        |     |                         |  |  |  |
| raw material                                                                                                                                                                                                                                                                                                               | acrylic                |     |                         |  |  |  |
| material durability                                                                                                                                                                                                                                                                                                        | highly break resistant |     |                         |  |  |  |
| surface material                                                                                                                                                                                                                                                                                                           | acrylic                |     |                         |  |  |  |
| surface finish                                                                                                                                                                                                                                                                                                             | gloss                  |     |                         |  |  |  |
| surface hardness                                                                                                                                                                                                                                                                                                           | very high              |     |                         |  |  |  |
| shipping                                                                                                                                                                                                                                                                                                                   |                        |     |                         |  |  |  |
| specs                                                                                                                                                                                                                                                                                                                      | us                     |     | metric                  |  |  |  |
| case weight                                                                                                                                                                                                                                                                                                                | se weight 8 lbs        |     | 3.6 kg                  |  |  |  |
| ase length 14 in                                                                                                                                                                                                                                                                                                           |                        |     | 35.56 cm                |  |  |  |
| case width                                                                                                                                                                                                                                                                                                                 | 14 in                  |     | 35.56 cm                |  |  |  |
| case height                                                                                                                                                                                                                                                                                                                | 14 in                  |     | 35.56 cm                |  |  |  |
| case cube                                                                                                                                                                                                                                                                                                                  | 1.59 ft <sup>3</sup>   |     | 0.05 m <sup>3</sup>     |  |  |  |
| case density                                                                                                                                                                                                                                                                                                               | 5.04 lbs/ft            | 3   | 80.11 kg/m <sup>3</sup> |  |  |  |
|                                                                                                                                                                                                                                                                                                                            |                        |     |                         |  |  |  |
| freight class                                                                                                                                                                                                                                                                                                              |                        |     | 150                     |  |  |  |
| tariff code                                                                                                                                                                                                                                                                                                                |                        |     | 3924.10.4000            |  |  |  |
| finished good country of origin                                                                                                                                                                                                                                                                                            |                        |     | Mexico                  |  |  |  |