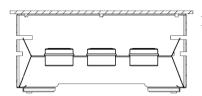

### **ASSEMBLY & FEATURES:**

A. To fit a standard chafing dish water pan, insert the inner frame into the warmer short leg-side down.

CROSS-SECTION VIEWS: INSIDE OF FRAME

To use as a grill-top warmer, insert the inner frame with the longer legs first.

The back part of your Multi-Chef Warmer has a large window designed specifically for your easy placement of the fuel burner holders.

The front part has smaller windows that allows for your easy adjustment of the fuel burner holders.