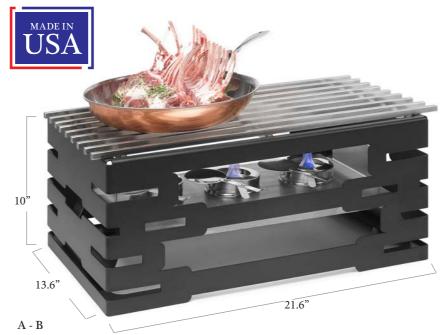

- A 6 pc. Black Multi-Chef™ | Item # SK032 21.6X13.6X10 H, Full-Size SS track grill, 3-hole, 2 height burner stand, 3 fuel holders and frame
- B 6 pc. Stainless Steel Multi-Chef<sup>™</sup> I Item #SK031 21.6X13.6X10 H, Full-Size SS track grill, 3-hole, 2 height burner stand, 3 fuel holders and frame
- 5 pc. Stainless Steel Multi-Chef™ | Item #SM191
  21.6X13.6X10 H, 3-hole, 2 height burner stand, 3 fuel holders and frame
- D 5 pc. Black Multi-Chef<sup>™</sup> | Item # SM195 21.6X13.6X10 H, 3-hole, 2 height burner stand, 3 fuel holders and frame
- E 3 pc. Stainless Steel Fuel Holders Item # SM194
- F XL Rectangle Track Grill | Item # SM193 Stainless Steel, 24"LX12"WX1"H
- G Ice Tub Insert | Item # ICBR19C Clear Acrylic, 21.5"LX13.5"WX4.75"H

### **ASSEMBLY & FEATURES:**

A. To fit a standard chafing dish water pan, insert the inner frame into the warmer short leg-side down.

CROSS-SECTION VIEWS: INSIDE OF FRAME

To use as a grill-top warmer, insert the inner frame with the longer legs first.