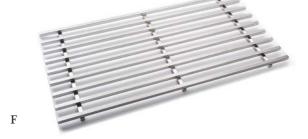

- A 6 pc. Black Multi-Chef™ | Item # SK032 21.6X13.6X10 H, Full-Size SS track grill, 3-hole, 2 height burner stand, 3 fuel holders and frame
- B 6 pc. Stainless Steel Multi-Chef<sup>™</sup> I Item #SK031 21.6X13.6X10 H, Full-Size SS track grill, 3-hole, 2 height burner stand, 3 fuel holders and frame
- 5 pc. Stainless Steel Multi-Chef™ | Item #SM191
  21.6X13.6X10 H, 3-hole, 2 height burner stand, 3 fuel holders and frame
- D 5 pc. Black Multi-Chef<sup>™</sup> | Item # SM195 21.6X13.6X10 H, 3-hole, 2 height burner stand, 3 fuel holders and frame
- E 3 pc. Stainless Steel Fuel Holders Item # SM194
- F XL Rectangle Track Grill | Item # SM193 Stainless Steel, 24"LX12"WX1"H
- G Ice Tub Insert | Item # ICBR19C Clear Acrylic, 21.5"LX13.5"WX4.75"H