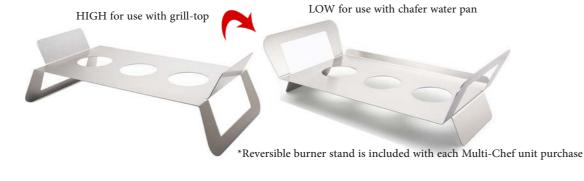

### **ASSEMBLY & FEATURES:**

A. To fit a standard chafing dish water pan, insert the inner frame into the warmer short leg-side down.

CROSS-SECTION VIEWS: INSIDE OF FRAME

To use as a grill-top warmer, insert the inner frame with the longer legs first.

When placing the convertible frame inside the warmer, make sure that you set both legs on the metal frame. If placed correctly, you will be able to lift the Multi-Chef without the inner frame falling through or moving.