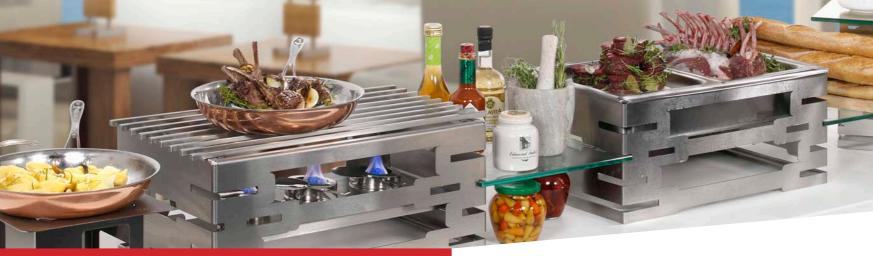

# MULTI-CHEF<sup>TM</sup> Revolution

- > Fits full-size chafer water & food pans
  - > Reversible, 2-height burner stand
- Open side access for easy fuel changes
  - > Stackable, heavy duty 14-gauge frame
  - Optional ice tub insert for cooling

- A 6 pc. Black Multi-Chef™ | Item # SK032 21.6X13.6X10 H, Full-Size SS track grill, 3-hole, 2 height burner stand, 3 fuel holders and frame
- B 6 pc. Stainless Steel Multi-Chef<sup>™</sup> I Item #SK031 21.6X13.6X10 H, Full-Size SS track grill, 3-hole, 2 height burner stand, 3 fuel holders and frame
- 5 pc. Stainless Steel Multi-Chef™ | Item #SM191
  21.6X13.6X10 H, 3-hole, 2 height burner stand, 3 fuel holders and frame
- D 5 pc. Black Multi-Chef<sup>™</sup> | Item # SM195 21.6X13.6X10 H, 3-hole, 2 height burner stand, 3 fuel holders and frame
- E 3 pc. Stainless Steel Fuel Holders Item # SM194
- F XL Rectangle Track Grill | Item # SM193 Stainless Steel, 24"LX12"WX1"H
- G Ice Tub Insert | Item # ICBR19C Clear Acrylic, 21.5"LX13.5"WX4.75"H