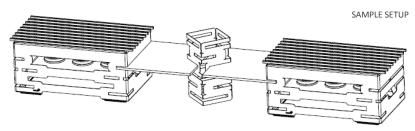

# MULTI-CHEF<sup>TM</sup> Revolution

- > Fits full-size chafer water & food pans
  - > Reversible, 2-height burner stand
- Open side access for easy fuel changes
  - > Stackable, heavy duty 14-gauge frame
  - Optional ice tub insert for cooling

This item was designed for easy storage! Save storage space by stacking your Multi-Chef Warmers one on top of the other.

Maximize the use of your Multi-Chef Warmer by setting up multi-level stations. Connect them with our Multi-Level Risers and any Rosseto glass, acrylic, or wood surface!