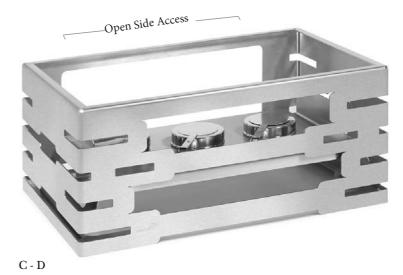

The back part of your Multi-Chef Warmer has a large window designed specifically for your easy placement of the fuel burner holders.

The front part has smaller windows that allows for your easy adjustment of the fuel burner holders.