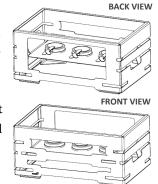

### **ASSEMBLY & FEATURES:**

A. To fit a standard chafing dish water pan, insert the inner frame into the warmer short leg-side down.

CROSS-SECTION VIEWS: INSIDE OF FRAME

To use as a grill-top warmer, insert the inner frame with the longer legs first.

When placing the convertible frame inside the warmer, make sure that you set both legs on the metal frame. If placed correctly, you will be able to lift the Multi-Chef without the inner frame falling through or moving.

The back part of your Multi-Chef Warmer has a large window designed specifically for your easy placement of the fuel burner holders.

The front part has smaller windows that allows for your easy adjustment of the fuel burner holders.