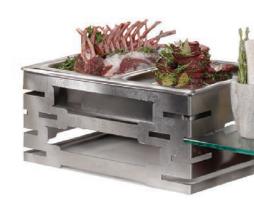

# MULTI-CHEF<sup>TM</sup> Revolution

- > Fits full-size chafer water & food pans
  - > Reversible, 2-height burner stand
- Open side access for easy fuel changes
  - > Stackable, heavy duty 14-gauge frame
  - Optional ice tub insert for cooling

# **MULTI-CHEF WARMER**

Level up your buffet setup with the chic, multi-functional Multi-Chef Warmer! Start thinking of the many stunning ways you can flaunt your food.

Congratulations! You have just set the new bar for high end buffet service!