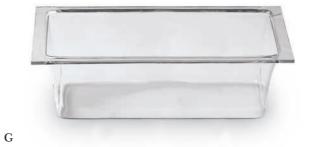

- A 6 pc. Black Multi-Chef™ | Item # SK032 21.6X13.6X10 H, Full-Size SS track grill, 3-hole, 2 height burner stand, 3 fuel holders and frame
- B 6 pc. Stainless Steel Multi-Chef<sup>™</sup> I Item #SK031 21.6X13.6X10 H, Full-Size SS track grill, 3-hole, 2 height burner stand, 3 fuel holders and frame
- 5 pc. Stainless Steel Multi-Chef™ | Item #SM191
  21.6X13.6X10 H, 3-hole, 2 height burner stand, 3 fuel holders and frame
- D 5 pc. Black Multi-Chef<sup>™</sup> | Item # SM195 21.6X13.6X10 H, 3-hole, 2 height burner stand, 3 fuel holders and frame
- E 3 pc. Stainless Steel Fuel Holders Item # SM194
- F XL Rectangle Track Grill | Item # SM193 Stainless Steel, 24"LX12"WX1"H
- G Ice Tub Insert | Item # ICBR19C Clear Acrylic, 21.5"LX13.5"WX4.75"H