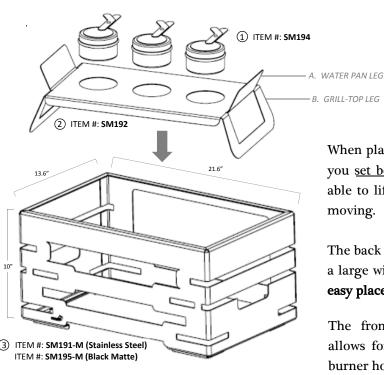

## **PARTS:**

Your Multi-Chef Warmer includes the following parts:

- 1. 3 piece-set Standard Fuel Burner Holders
- 2. 1 Convertible Inner Frame
- 3. 1 Multi-Chef Warmer

When placing the convertible frame inside the warmer, make sure that you set both legs on the metal frame. If placed correctly, you will be able to lift the Multi-Chef without the inner frame falling through or moving.

The back part of your Multi-Chef Warmer has a large window designed specifically for your easy placement of the fuel burner holders.

The front part has smaller windows that allows for your easy adjustment of the fuel burner holders.