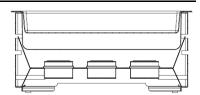

### **ASSEMBLY & FEATURES:**

A. To fit a standard chafing dish water pan, insert the inner frame into the warmer short leg-side down.

CROSS-SECTION VIEWS: INSIDE OF FRAME

To use as a grill-top warmer, insert the inner frame with the longer legs first.

The back part of your Multi-Chef Warmer has a large window designed specifically for your easy placement of the fuel burner holders.

The front part has smaller windows that allows for your easy adjustment of the fuel burner holders.