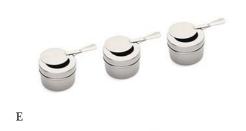

- A 6 pc. Black Multi-Chef™ | Item # SK032 21.6X13.6X10 H, Full-Size SS track grill, 3-hole, 2 height burner stand, 3 fuel holders and frame
- B 6 pc. Stainless Steel Multi-Chef<sup>™</sup> I Item #SK031 21.6X13.6X10 H, Full-Size SS track grill, 3-hole, 2 height burner stand, 3 fuel holders and frame
- 5 pc. Stainless Steel Multi-Chef™ | Item #SM191
  21.6X13.6X10 H, 3-hole, 2 height burner stand, 3 fuel holders and frame
- D 5 pc. Black Multi-Chef<sup>™</sup> | Item # SM195 21.6X13.6X10 H, 3-hole, 2 height burner stand, 3 fuel holders and frame
- E 3 pc. Stainless Steel Fuel Holders Item # SM194
- F XL Rectangle Track Grill | Item # SM193 Stainless Steel, 24"LX12"WX1"H
- G Ice Tub Insert | Item # ICBR19C Clear Acrylic, 21.5"LX13.5"WX4.75"H