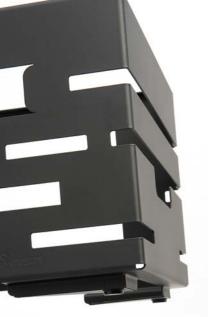

# MULTI-CHEF<sup>TM</sup> Revolution

- > Fits full-size chafer water & food pans
  - > Reversible, 2-height burner stand
- Open side access for easy fuel changes
  - > Stackable, heavy duty 14-gauge frame
  - Optional ice tub insert for cooling

### **ASSEMBLY & FEATURES:**

A. To fit a standard chafing dish water pan, insert the inner frame into the warmer short leg-side down.

CROSS-SECTION VIEWS: INSIDE OF FRAME

To use as a grill-top warmer, insert the inner frame with the longer legs first.

When placing the convertible frame inside the warmer, make sure that you set both legs on the metal frame. If placed correctly, you will be able to lift the Multi-Chef without the inner frame falling through or moving.

The back part of your Multi-Chef Warmer has a large window designed specifically for your easy placement of the fuel burner holders.

The front part has smaller windows that allows for your easy adjustment of the fuel burner holders.