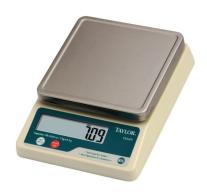

## TE11FT & TE22FT Digital Portion Control Scales

- ♦ 7.2" x 7.2" stainless steel platform with marine edge
- ♦ Extra large 0.9" readout
- ◆ Capacity: TE11FT: 11lb x 0.1oz / 5kg x 1g
  - TE22FT:  $22lb \times 0.1oz / 5kg \times 1g$
- ♦ Calibration feature
- ◆ Tare and hold function
- Auto-off and disable auto-off feature when powered by batteries
- ♦ NSF listed
- Operates on 2 AAA batteries (not included) or AC adaptor (included)