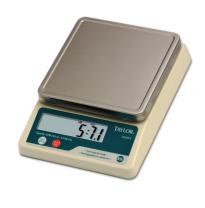

## New!

- ♦ 5.4" x 5.4" stainless steel platform with marine edge
- ◆ Extra large 0.9" readout
- ◆ Capacity: TE32FT: 2lb x 0.01oz / 1kg x 0.5g

TE10FT:  $11lb \times 0.1oz / 5kg \times 1g$ 

- Tare and hold function
- Auto-off and disable auto-off feature when powered by batteries
- ♦ NSF listed
- Operates on 2 AAA batteries (not included) or AC adaptor (included)