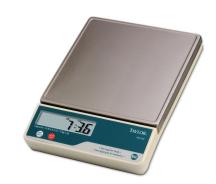

## TE11FT & TE22FT Digital Portion Control Scales

- ♦ 7.2" x 7.2" stainless steel platform with marine edge
- ♦ Extra large 0.9" readout
- ◆ Capacity: TE11FT: 11lb x 0.1oz / 5kg x 1g
  - TE22FT:  $22lb \times 0.1oz / 5kg \times 1g$
- ♦ Calibration feature
- ◆ Tare and hold function
- Auto-off and disable auto-off feature when powered by batteries
- ♦ NSF listed
- Operates on 2 AAA batteries (not included) or AC adaptor (included)